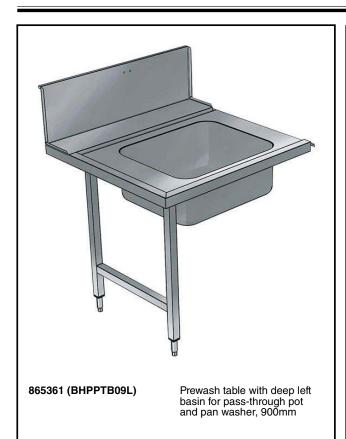

## Handling System for Pot & Pans Pre-wash/Unloading Table with Deep Left Basin, 900mm

#### <u>ltem No.</u>

For potwasher. Table top in polished AISI 304 stainless steel, with antidrip edge and backsplash mm300h. N. 2 square 40x40mm tubular legs on height-adjustable feet. Bowl size mm700x500x250h box strainer with bucket for shut-off valve (non included). Deep basin on left side.

#### **Main Features**

- Supplied knocked-down and easy to assemble.
- Pre-wash tables equipped with splash guard, sink with deep basin and removable stainless steel strainer basket.
- Equipped with plain and grid under shelves, a pre-wash spray unit and a shut off valve.