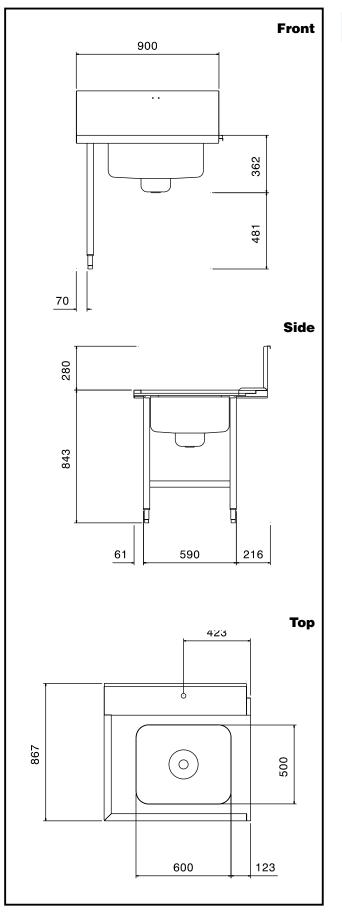

## **Key Information:**

| External dimensions, Width:  |  |  |
|------------------------------|--|--|
| 865361 (BHPPTB09L)           |  |  |
| External dimensions, Depth:  |  |  |
| External dimensions, Height: |  |  |
| Net weight:                  |  |  |

900 mm 867 mm 1123 mm 8 kg

Handling System for Pot & Pans Pre-wash/Unloading Table with Deep Left Basin, 900mm

The company reserves the right to make modifications to the products without prior notice. All information correct at time of printing.